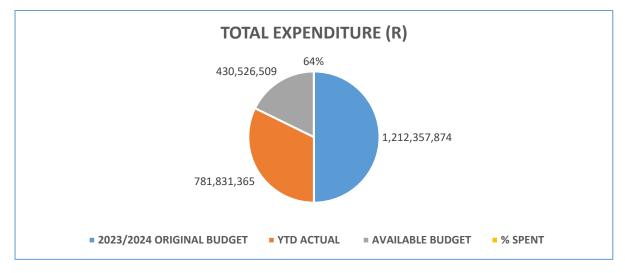

|                     | ACTUAL vs ORIGINAL BUDGET | as at 31 JULY 2023 |                  |         |
|---------------------|---------------------------|--------------------|------------------|---------|
|                     | 2023/2024 ORIGINAL BUDGET | YTD ACTUAL         | AVAILABLE BUDGET | % SPENT |
| TOTAL REVENUE       | 1,077,484,189             | 271,331,837        | 806,152,352      | 25%     |
| TOTAL EXPENDITURE   | 1,212,357,874             | 781,831,365        | 430,526,509      | 64%     |
| CAPITAL EXPENDITURE | 244,590,790               | 10,985,011         | 233,605,779      | 4%      |

#### 1.4 Performance against the approved budget

Operating revenue generated for the reporting period amount to R271.3 which translate to 29% against the budgeted amount. Year to date expenditure for the same period amount to R781.8 million or 64% of the appropriated budget. Over performance on operating revenue occurred as result of receipts of the equitable shares received in July 2023.

## **1.6 Material variances from SDBIP**

Operating expenditure performance exceeded the SDBIP target as a result of R737.3 million irrecoverable debt written off as per the Council Resolution No.167/06/2023.

#### Expenditure

- (a) Operating expenditure incurred for the reporting period amount to R781.8 million, translating to year to date spending of 64% against the budget. Over performance resulted from bad debts written off.
- (b) Contracted Services The payment for contractors is not fixed, some of the expenses are only paid as and when the service is rendered.

Graphical Illustration of operating expenditure against the approved budget