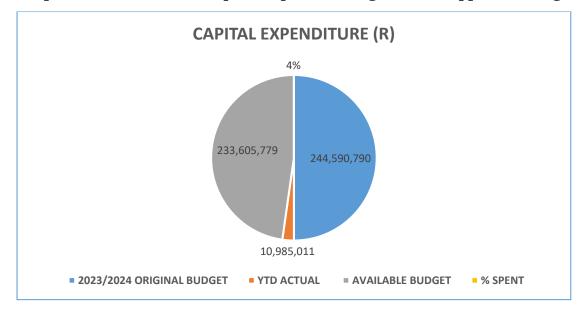

|                     | ACTUAL vs ORIGINAL BUDGET | as at 31 JULY 2023 |                  |         |
|---------------------|---------------------------|--------------------|------------------|---------|
|                     | 2023/2024 ORIGINAL BUDGET | YTD ACTUAL         | AVAILABLE BUDGET | % SPENT |
| TOTAL REVENUE       | 1,077,484,189             | 271,331,837        | 806,152,352      | 25%     |
| TOTAL EXPENDITURE   | 1,212,357,874             | 781,831,365        | 430,526,509      | 64%     |
| CAPITAL EXPENDITURE | 244,590,790               | 10,985,011         | 233,605,779      | 4%      |

## 1.5 Capital Expenditure

The capital expenditure reported for the period under review amount to R10.9 million or 4% of allocated budget of R244.5 million.

NW375 Moses Kotane - Table C5 Monthly Budget Statement - Capital Expenditure (municipal vote, functional classification and funding) - M01 July

Capital budget for 2023/2024 financial year amount to R244.5 million. Mainly funded by National grants, i.e. MIG and WSIG. Expenditure reported for July 2023 amount to R9.5 million, VAT exclusive. (VAT inclusive amount – R10.9 million).