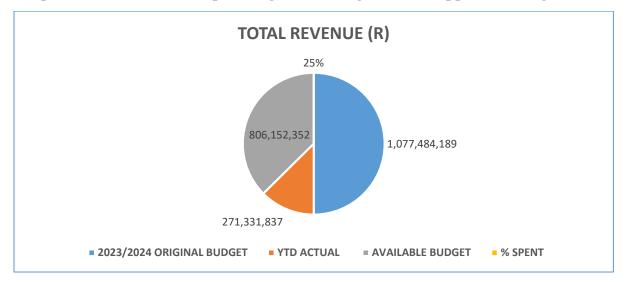

|                     | ACTUAL vs ORIGINAL BUDGET | as at 31 JULY 2023 |                  |         |
|---------------------|---------------------------|--------------------|------------------|---------|
|                     | 2023/2024 ORIGINAL BUDGET | YTD ACTUAL         | AVAILABLE BUDGET | % SPENT |
| TOTAL REVENUE       | 1,077,484,189             | 271,331,837        | 806,152,352      | 25%     |
| TOTAL EXPENDITURE   | 1,212,357,874             | 781,831,365        | 430,526,509      | 64%     |
| CAPITAL EXPENDITURE | 244,590,790               | 10,985,011         | 233,605,779      | 4%      |

#### 1.4 Performance against the approved budget

Operating revenue generated for the reporting period amount to R271.3 which translate to 29% against the budgeted amount. Year to date expenditure for the same period amount to R781.8 million or 64% of the appropriated budget. Over performance on operating revenue occurred as result of receipts of the equitable shares received in July 2023.

#### Revenue

- a) Budgeted operating revenue for the 2023/2024 financial year to R1.077 billion.
- b) Year to date operating revenue comprises of own revenue and grants at 13% and 87% respectively. The municipality depends on government grants to fund its operations.
- c) A total of R271.3 million was generated for the first reporting month.
- d) Own revenue is mainly derived from property rates and service charges at R27.2 million or 77% of the total own revenue generated for the month. Low

revenue collection remains a challenge for Moses Kotane, Council took a resolution to embark on a rehabilitation of debtors' campaign to encourage consumers to pay the outstanding. An amount of R737 million was written off as irrecoverable, resulting in a reduced debtors' book.

Graphical Illustration of operating revenue against the approved budget